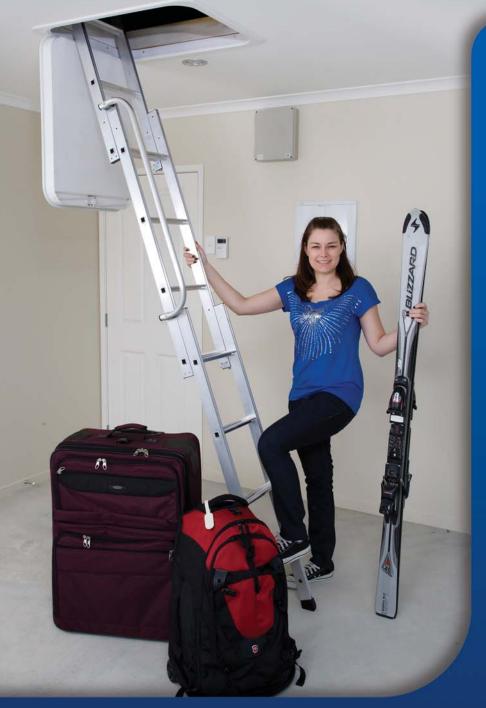

## **ATTIC HATCH**

## No More Storage Problems! Easy access to your loft

This easy to install and operate Attic Hatch provides an insulated air-tight entry into your loft. It also enables the existing entry to be repositioned to a more convenient area of your home if desired. Installed in minutes with a trim size of 735mm x 575mm. (29" x  $22^5/8$ "). It is finished in an attractive pearl white stipple finish. The color of the hatch blends with most neutral ceiling finishes.

- Attractive Polypropylene, insulated, air-tight hatch.
- · Cost effective and functional.
- · Unobtrusive and paintable.
- Attic hatch clear opening: 690mm x 540mm (27 <sup>1</sup>/<sub>4</sub>" x 21<sup>1</sup>/<sub>4</sub>").