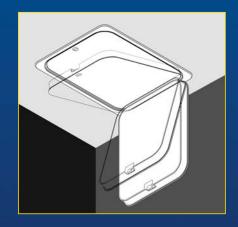

## **ATTIC HATCH**

## No More Storage Problems! Easy access to your loft

This easy to install and operate Attic Hatch provides an insulated air-tight entry into your loft. It also enables the existing entry to be repositioned to a more convenient area of your home if desired. Installed in minutes with a trim size of 735mm x 575mm. (29" x  $22^5/8$ "). It is finished in an attractive pearl white stipple finish. The color of the hatch blends with most neutral ceiling finishes.

- Attractive Polypropylene, insulated, air-tight hatch.
- · Cost effective and functional.
- · Unobtrusive and paintable.
- Attic hatch clear opening: 690mm x 540mm (27 <sup>1</sup>/<sub>4</sub>" x 21<sup>1</sup>/<sub>4</sub>").