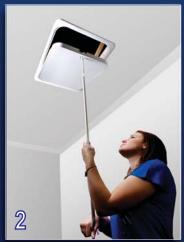

## **Simple Operation**

Turn hatch lock 90 degrees anti-clockwise. Gently lower lid to the vertical position (See photo 2, below). To return, reverse the procedure.